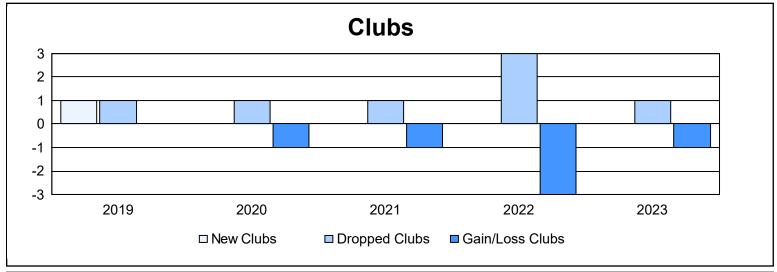

| Year      | Clubs | Dropped<br>Clubs | Gain/<br>Loss<br>Clubs | New<br>Members | Charter<br>Members | Reinstate<br>Members | Transfer<br>Members | Total<br>Member<br>Added | Total<br>Members<br>Dropped | Gain/<br>Loss<br>Members |
|-----------|-------|------------------|------------------------|----------------|--------------------|----------------------|---------------------|--------------------------|-----------------------------|--------------------------|
| 2018-2019 | 1     | 1                | 0                      | 91             | 26                 | 6                    | 1                   | 124                      | 123                         | 1                        |
| 2019-2020 | 0     | 1                | -1                     | 80             | 0                  | 1                    | 2                   | 83                       | 117                         | -34                      |
| 2020-2021 | 0     | 1                | -1                     | 75             | 0                  | 2                    | 4                   | 81                       | 188                         | -107                     |
| 2021-2022 | 0     | 3                | -3                     | 75             | 0                  | 4                    | 3                   | 82                       | 130                         | -48                      |
| 2022-2023 | 0     | 1                | -1                     | 98             | 0                  | 1                    | 2                   | 101                      | 138                         | -37                      |
| Average   | 0     | 1                | -1                     | 84             | 5                  | 3                    | 2                   | 94                       | 139                         | -45                      |