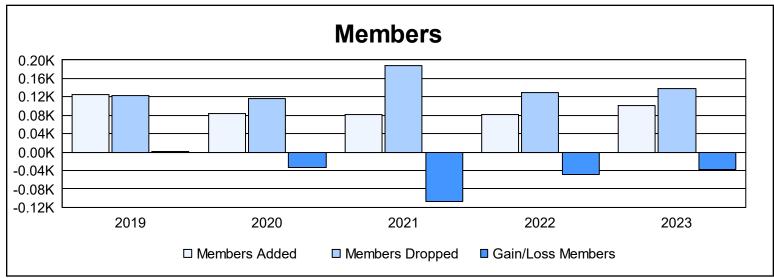

| Year      | Clubs | Dropped<br>Clubs | Gain/<br>Loss<br>Clubs | New<br>Members | Charter<br>Members | Reinstate<br>Members | Transfer<br>Members | Total<br>Member<br>Added | Total<br>Members<br>Dropped | Gain/<br>Loss<br>Members |
|-----------|-------|------------------|------------------------|----------------|--------------------|----------------------|---------------------|--------------------------|-----------------------------|--------------------------|
| 2018-2019 | 1     | 1                | 0                      | 91             | 26                 | 6                    | 1                   | 124                      | 123                         | 1                        |
| 2019-2020 | 0     | 1                | -1                     | 80             | 0                  | 1                    | 2                   | 83                       | 117                         | -34                      |
| 2020-2021 | 0     | 1                | -1                     | 75             | 0                  | 2                    | 4                   | 81                       | 188                         | -107                     |
| 2021-2022 | 0     | 3                | -3                     | 75             | 0                  | 4                    | 3                   | 82                       | 130                         | -48                      |
| 2022-2023 | 0     | 1                | -1                     | 98             | 0                  | 1                    | 2                   | 101                      | 138                         | -37                      |
| Average   | 0     | 1                | -1                     | 84             | 5                  | 3                    | 2                   | 94                       | 139                         | -45                      |